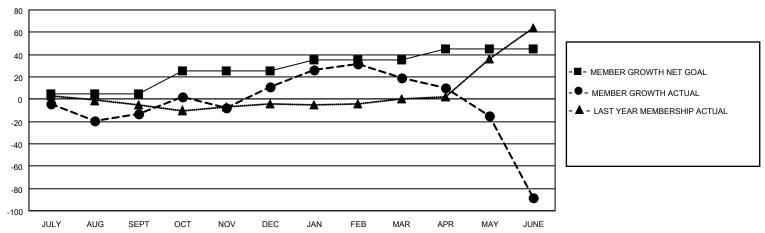

### GOALS AND ACTUAL MEMBERS CUMULATIVE

| DROPPED CLUBS: 2 |     | 23 CLUBS OF 44 ADDED 1 OR<br>MORE NEW MEMBERS | GENDER DISTRIBUTION       |              |  |
|------------------|-----|-----------------------------------------------|---------------------------|--------------|--|
|                  |     | WORE NEW WEINBERS                             | MALE                      | 518 (51.03%) |  |
|                  |     |                                               | FEMALE                    | 497 (48.97%) |  |
| DROPPED MEMBERS  |     |                                               | NON BINARY                | 0 (0.00%)    |  |
|                  |     |                                               | PREFER NOT TO ANSWER      | 0 (0.00%)    |  |
| DECEASED         | 14  |                                               |                           | ,            |  |
| CLUB CANCELLED   | 17  | CLICK HERE FOR CUMULATIVE                     | TOTAL FAMILY UNIT MEMBERS | 170          |  |
| OTHER            | 208 | MEMBERSHIP DATA                               |                           |              |  |
| TOTAL            | 239 |                                               | FAMILY MEMBERS PAYING HAI | _F DUES 91   |  |
|                  |     |                                               |                           |              |  |

## District 4 C3

| Clubs                 |               |           |               | Members               |                        |                         |                                                    |
|-----------------------|---------------|-----------|---------------|-----------------------|------------------------|-------------------------|----------------------------------------------------|
| RESULTS FOR 2021-2022 |               |           |               | RESULTS FOR 2021-2022 |                        |                         |                                                    |
| QUARTER               | NEW CLUB GOAL | NEW CLUBS | DROPPED CLUBS | QUARTER MEM           | BER GROWTH NET<br>GOAL | MEMBER GROWTH<br>ACTUAL | DROPPED<br>MEMBERS ACTUAL<br>(including transfers) |
| JULY/AUG/SEPT         | 1             | 0         | 0             | JULY/AUG/SEPT         | 5                      | 44                      | 51                                                 |
| OCT/NOV/DEC           | 0             | 1         | 0             | OCT/NOV/DEC           | 20                     | 52                      | 25                                                 |
| JAN/FEB/MAR           | 1             | 0         | 0             | JAN/FEB/MAR           | 10                     | 40                      | 31                                                 |
| APR/MAY/JUNE          | 0             | 0         | 2             | APR/MAY/JUNE          | 10                     | 37                      | 132                                                |