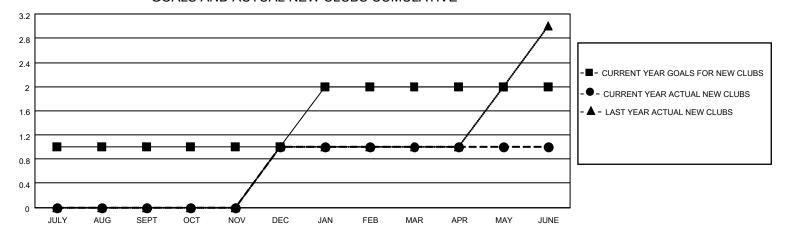

### GOALS AND ACTUAL NEW CLUBS CUMULATIVE

## District 4 C3

| Clubs                 |               |           |               | Members               |                        |                         |                                                    |
|-----------------------|---------------|-----------|---------------|-----------------------|------------------------|-------------------------|----------------------------------------------------|
| RESULTS FOR 2021-2022 |               |           |               | RESULTS FOR 2021-2022 |                        |                         |                                                    |
| QUARTER               | NEW CLUB GOAL | NEW CLUBS | DROPPED CLUBS | QUARTER MEM           | BER GROWTH NET<br>GOAL | MEMBER GROWTH<br>ACTUAL | DROPPED<br>MEMBERS ACTUAL<br>(including transfers) |
| JULY/AUG/SEPT         | 1             | 0         | 0             | JULY/AUG/SEPT         | 5                      | 44                      | 51                                                 |
| OCT/NOV/DEC           | 0             | 1         | 0             | OCT/NOV/DEC           | 20                     | 52                      | 25                                                 |
| JAN/FEB/MAR           | 1             | 0         | 0             | JAN/FEB/MAR           | 10                     | 40                      | 31                                                 |
| APR/MAY/JUNE          | 0             | 0         | 2             | APR/MAY/JUNE          | 10                     | 37                      | 132                                                |